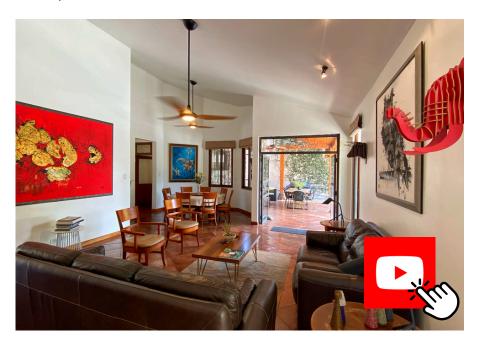

## Listed at \$699,000

Roughhewn heavy timber columns and beams, combined with rustic stone, ceramic tile, and caña brava, give the home a casually elegant feel inside and out - a gentleman's (or gentlewoman's) country home.

Living, dining, kitchen spaces blend yet stay separate simultaneously. Bedrooms are grouped in a more private zone with the Primary Bedroom with its own bath and walk-in closet opening outside to the garden. Domestic quarters feature a bedroom and full bathroom on the other side of the home.