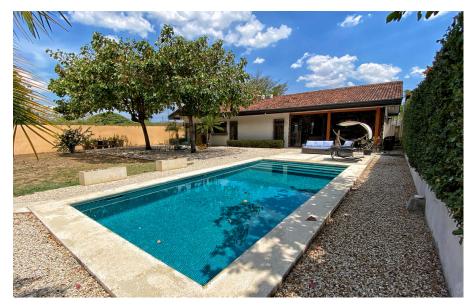

## ► 4 = 3.5 1 1 340m2 ∑ 1,178m2 Casa Tiki, Liberia

The entire 1,178m2 lot is walled and gated with an electric fence, providing both security, privacy, and sound abatement. You'd never know you're near the Interamericana Highway when you're enjoying the shade of almond trees on a swing, or sunning yourself in the large swimming pool that also features a solar powered pump. A private gym located at the back of the property will keep you honest and in shape.