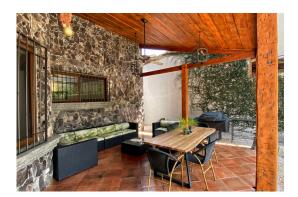

## Listed at \$699,000

Roughhewn heavy timber columns and beams, combined with rustic stone, ceramic tile, and caña brava, give the home a casually elegant feel inside and out - a gentleman's (or gentlewoman's) country home.

Living, dining, kitchen spaces blend yet stay separate simultaneously. Bedrooms are grouped in a more private zone with the Primary Bedroom with its own bath and walk-in closet opening outside to the garden. Domestic quarters feature a bedroom and full bathroom on the other side of the home.