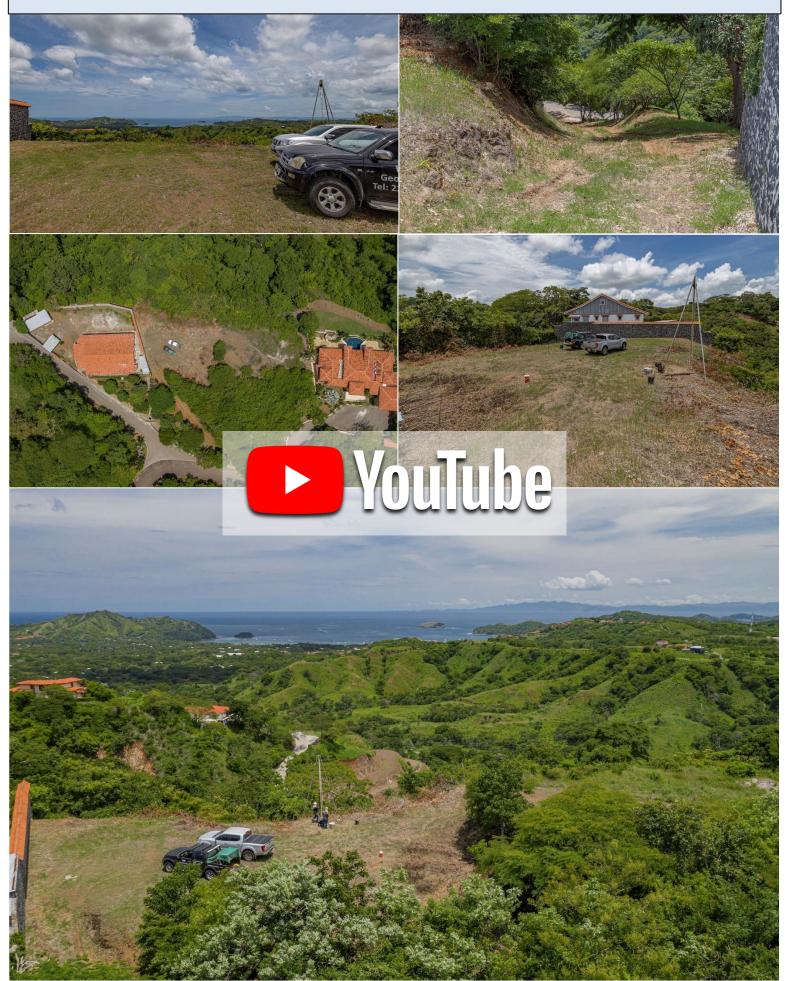

LADERA DEL MAR LOT 16 Ranchitos Ridge – Flat Building Pad, Panoramic Ocean View, 5,023 M2 - \$479,000

## Panoramic Ocean and Mountain Views with Flat Building Pad.

This fully serviced Ocean View Lot has a flat building pad allowing for an easy build with little site preparation required. The lot measures a total of 5,023 Square Meters and has beautiful ocean and valley views. All Utilities in place to build immediately. Situated in the gated community of Ladera del Mar inside the Ranchitos Ridge section, this lot is surrounded by beautiful new homes and enjoys security, privacy and high quality infrastructure. 25 minutes to the Guanacaste International Airport (LIR), and 40 minutes to Liberia and San Rafael Hospital. Just minutes to various beaches, private hospitals, services, restaurants, nightlife and watersports of the area. Build your private paradise today.

► YouTube

LADERA DEL MAR LOT 16 Ranchitos Ridge – Flat Building Pad, Panoramic Ocean View, 5,023 M2 - \$479,000