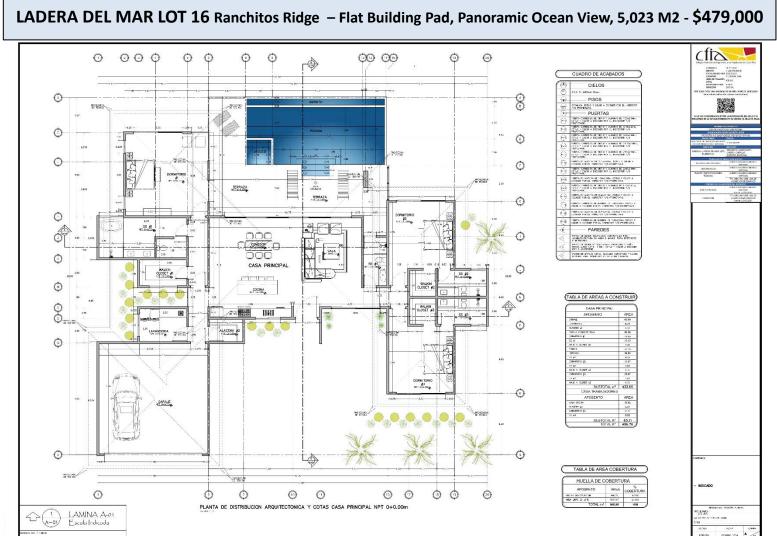

LADERA DEL MAR LOT 16 Ranchitos Ridge – Flat Building Pad, Panoramic Ocean View, 5,023 M2 - \$479,000

## Panoramic Ocean and Mountain Views with Flat Building Pad.

This fully serviced Ocean View Lot has a flat building pad allowing for an easy build with little site preparation required. The lot measures a total of 5,023 Square Meters and has beautiful ocean and valley views. All Utilities in place to build immediately. Situated in the gated community of Ladera del Mar inside the Ranchitos Ridge section, this lot is surrounded by beautiful new homes and enjoys security, privacy and high quality infrastructure. 25 minutes to the Guanacaste International Airport (LIR), and 40 minutes to Liberia and San Rafael Hospital. Just minutes to various beaches, private hospitals, services, restaurants, nightlife and watersports of the area. Build your private paradise today.