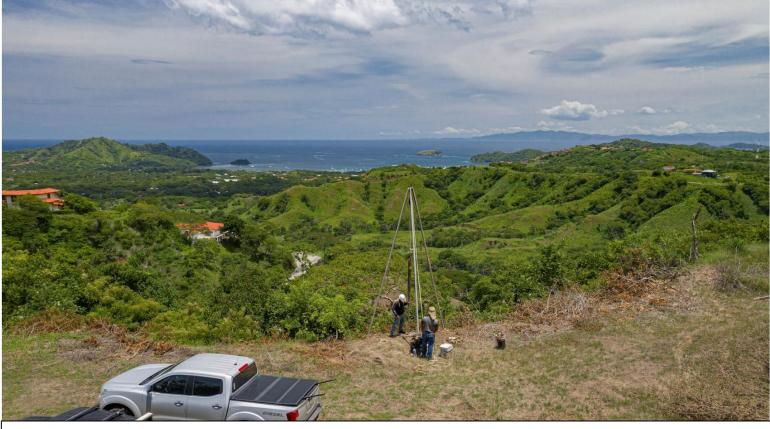

LADERA DEL MAR LOT 16 Ranchitos Ridge – Flat Building Pad, Panoramic Ocean View, 5,023 M2 - \$479,000

## Panoramic Ocean and Mountain Views with Flat Building Pad.

This fully serviced Ocean View Lot has a flat building pad allowing for an easy build with little site preparation required. The lot measures a total of 5,023 Square Meters and has beautiful ocean and valley views. All Utilities in place to build immediately. Situated in the gated community of Ladera del Mar inside the Ranchitos Ridge section, this lot is surrounded by beautiful new homes and enjoys security, privacy and high quality infrastructure. 25 minutes to the Guanacaste International Airport (LIR), and 40 minutes to Liberia and San Rafael Hospital. Just minutes to various beaches, private hospitals, services, restaurants, nightlife and watersports of the area. Build your private paradise today.