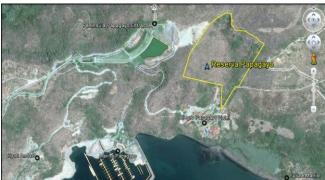

### **Executive Summary**

Location

Located on the Northwest Pacific Coast of Costa Rica in Guanacaste province and just 25 minutes from the Liberia International Airport (LIR). Within very close proximity to the Marina Papagayo, Four Seasons Resort, Hyatt Andaz Resort, Arnold Palmer Golf Course, Allegro Papagayo Resort (currently receiving a complete renovation) and the future Rosewood Puerto Papagayo. Just 200 meters from Playa Manzanillo and 20 minutes from the CIMA Hospital. Within 30-45 minutes of all major tourist infrastructure and just 35 minutes from the capital city Liberia.

**Property** Characteristics 231 linear meters (757 feet) of Public Road frontage. The is 200 meters from the beach along the same public road. The terrain is slopped and lends itself to terraced ocean view condo or home sites. It is perfectly situated for a mid range ocean view development with very close access to the beach. Being in the Polo Papagayo Zone the property enjoys easy access to utilities and permitting not available in other areas.