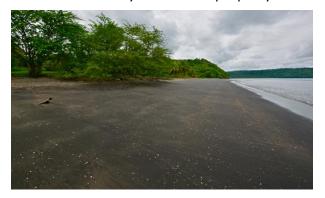

# **RESERVA PAPAGAYO**

Sloped terrain ideal for terraced lots

Flat building area at highest elevation

Beach access only 200m from property

Calm & serene Playa Manzanillo

Michael Mills 8867-6929 **Toll Free Number 1-877-293-1456** Michael@CostaRica-RealEstate.com www.CostaRica-RealEstate.com

**Property** Characteristics 231 linear meters (757 feet) of Public Road frontage. The is 200 meters from the beach along the same public road. The terrain is slopped and lends itself to terraced ocean view condo or home sites. It is perfectly situated for a mid range ocean view development with very close access to the beach. Being in the Polo Papagayo Zone the property enjoys easy access to utilities and permitting not available in other areas.

Infrastructure

Power is currently on the public road that borders the property. A public water line is approximately 400 meters from the property which was built to serve the Marriot Hotel whose property is 500 meters to east. Approximately 500 meters of paving is required to have pavement all the way from the Liberia Airport via public roads. The public road continues 200 meters to the beach and provides direct public access from the property.