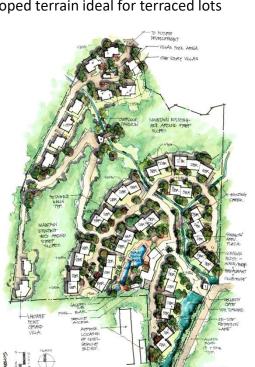

# **RESERVA PAPAGAYO**

Sloped terrain ideal for terraced lots

Flat building area at highest elevation

Beach access only 200m from property

Calm & serene Playa Manzanillo

Michael Mills 8867-6929 **Toll Free Number 1-877-293-1456** Michael@CostaRica-RealEstate.com www.CostaRica-RealEstate.com

**Property** Characteristics 231 linear meters (757 feet) of Public Road frontage. The is 200 meters from the beach along the same public road. The terrain is slopped and lends itself to terraced ocean view condo or home sites. It is perfectly situated for a mid range ocean view development with very close access to the beach. Being in the Polo Papagayo Zone the property enjoys easy access to utilities and permitting not available in other areas.

**Development Profile** 

This is one of the only development parcels in Guanacaste that could start construction relatively quickly. According to the zoning density allowed for this property, 150 ocean view condos could be built (40 – 3 bedroom, 50 - 2 bedroom and 60 - 1 bedroom).