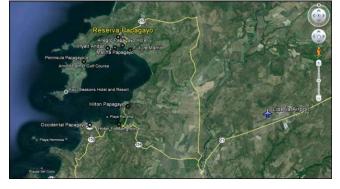

### **Executive Summary**

Location

Located on the Northwest Pacific Coast of Costa Rica in Guanacaste province and just 25 minutes from the Liberia International Airport (LIR). Within very close proximity to the Marina Papagayo, Four Seasons Resort, Hyatt Andaz Resort, Arnold Palmer Golf Course, Allegro Papagayo Resort (currently receiving a complete renovation) and the future Rosewood Puerto Papagayo. Just 200 meters from Playa Manzanillo and 20 minutes from the CIMA Hospital. Within 30-45 minutes of all major tourist infrastructure and just 35 minutes from the capital city Liberia.