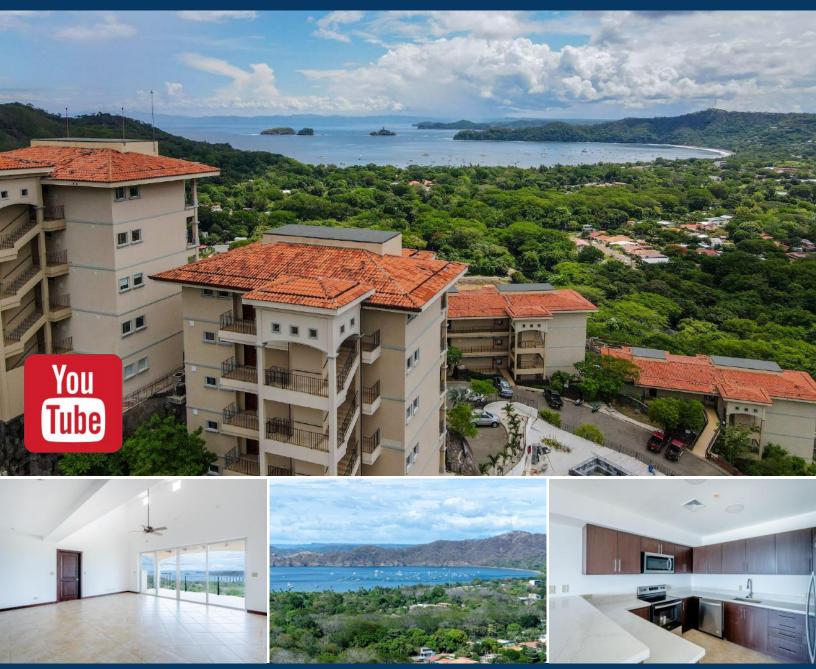

Segovia Condominium F501, Coco Bay Estates, Playas del Coco Fully Renovated 3 Bed/3 Bath - 2,000 SQ FT - \$675,000 STUNNING OCEAN VIEWS & LARGE TERRACE

Perched atop the serene hills of Coco Bay Estates, this stunning penthouse unit at the Segovia Condominiums offers an unparalleled blend of luxury and tranquility. Boasting vaulted ceilings in the main room, this 3-bedroom, 3-bathroom residence is thoughtfully designed to maximize natural light and showcase breathtaking panoramic views from every corner. Step onto the expansive terrace, where you can savor vibrant sunsets, enjoy your morning coffee, or simply unwind in the peaceful surroundings. Inside, a spacious and airy floor plan awaits, featuring modern cabinetry, luxurious quartz countertops, and premium stainless steel appliances. Double-paned windows and sleek porcelain tile floors enhance the contemporary elegance of this remarkable home. The primary suite is a private retreat, complete with its own terrace and a spa-like bathroom featuring double sink vanities, a makeup vanity with ample shelving, and generous closet space. Additional highlights include central A/C, a spacious laundry room with extra storage, and high-end finishes throughout. Residents of Segovia Condominiums enjoy access to a wealth of amenities within Coco Bay Estates, including an exclusive owners' club with a restaurant and fitness center, a private beach club in Ocotal, tennis courts, paved roads, and 24/7 security. Located in the vibrant community of Playas del Coco, you'll be just minutes from restaurants, boutique shops, pharmacies, entertainment, and more—all while being only 30 minutes from Liberia International Airport, ensuring seamless travel whenever you desire. Experience the pinnacle of coastal luxury in this breathtaking penthouse at Segovia Condominiums. Let me know if you'd like any additional refinements!