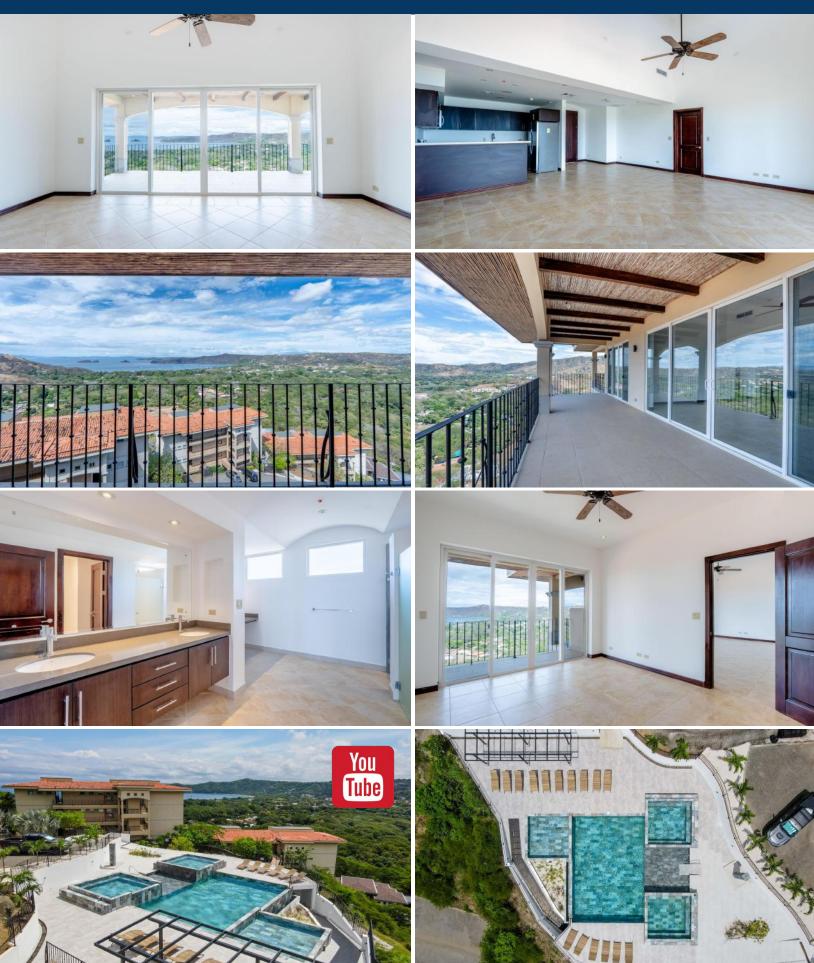

Segovia Condominium F501, Coco Bay Estates, Playas del Coco Fully Renovated 3 Bed/3 Bath - 2,000 SQ FT - \$675,000 STUNNING OCEAN VIEWS & LARGE TERRACE

Perched atop the serene hills of Coco Bay Estates, this stunning penthouse unit at the Segovia Condominiums offers an unparalleled blend of luxury and tranquility. Boasting vaulted ceilings in the main room, this 3-bedroom, 3-bathroom residence is thoughtfully designed to maximize natural light and showcase breathtaking panoramic views from every corner. Step onto the expansive terrace, where you can savor vibrant sunsets, enjoy your morning coffee, or simply unwind in the peaceful surroundings. Inside, a spacious and airy floor plan awaits, featuring modern cabinetry, luxurious quartz countertops, and premium stainless steel appliances. Double-paned windows and sleek porcelain tile floors enhance the contemporary elegance of this remarkable home. The primary suite is a private retreat, complete with its own terrace and a spa-like bathroom featuring double sink vanities, a makeup vanity with ample shelving, and generous closet space. Additional highlights include central A/C, a spacious laundry room with extra storage, and high-end finishes throughout. Residents of Segovia Condominiums enjoy access to a wealth of amenities within Coco Bay Estates, including an exclusive owners' club with a restaurant and fitness center, a private beach club in Ocotal, tennis courts, paved roads, and 24/7 security. Located in the vibrant community of Playas del Coco, you'll be just minutes from restaurants, boutique shops, pharmacies, entertainment, and more—all while being only 30 minutes from Liberia International Airport, ensuring seamless travel whenever you desire. Experience the pinnacle of coastal luxury in this breathtaking penthouse at Segovia Condominiums. Let me know if you'd like any additional refinements!