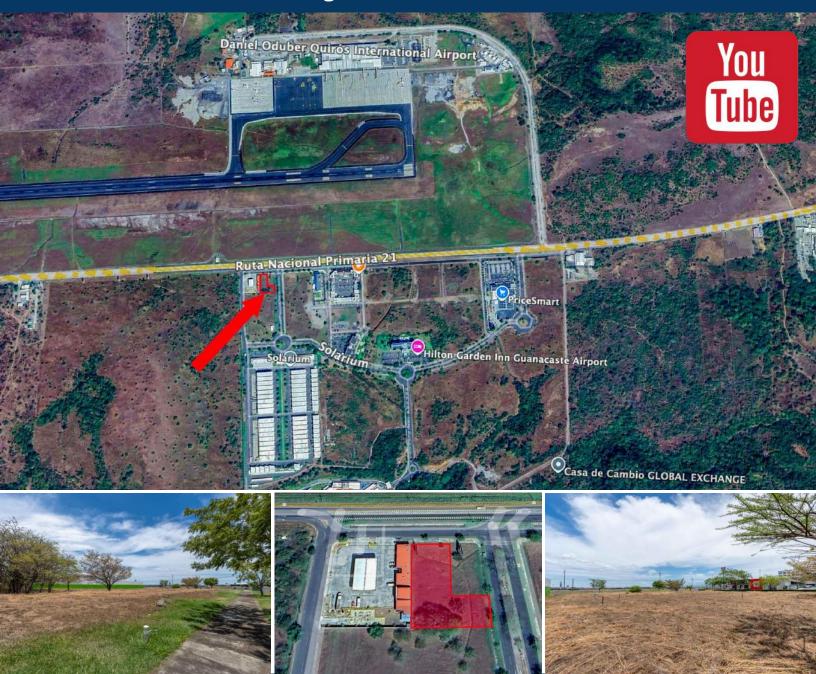

Solarium Lot 2B - Premier Commercial Property Across from INTL. Airport 2,139 M2 - 2 Road Frontages - All Utilities Available - \$641,700 USD

Solarium Lot 2B is a prime commercial lot offering 2,139 square meters of highly visible and accessible space, ideally positioned within the Solarium commercial and trade free zone development. With two road frontages—measuring 23.41 meters and 22.82 meters—this lot stands out as a strategic investment opportunity in one of Guanacaste's most active corridors. Located directly across from Liberia International Airport and just off Costa Rica's Highway RT-21, the main artery connecting the region, the property enjoys unparalleled exposure to both local and international traffic. The surrounding area is already home to a variety of major brand-name hotels (Hilton & Hampton), restaurants (KFC & Subway), and coffee shops (Starbucks), creating a natural draw for both travelers and locals. This property comes fully serviced with all utilities available and benefits from 24/7 on-site security, making it an excellent fit for a wide range of commercial uses such as retail, professional services, distribution and logistics, corporate offices, or food and beverage establishments. Its central location offers direct access to key destinations throughout the province, while being only seven kilometers from downtown Liberia and just a 30-minute drive to the popular beach towns of Playas del Coco, Playa Hermosa, and Playa Panamá. Solarium Lot 2B is a rare opportunity for investors and entrepreneurs seeking to establish a presence in a high-growth, high-traffic area at the heart of Guanacaste's economic development.