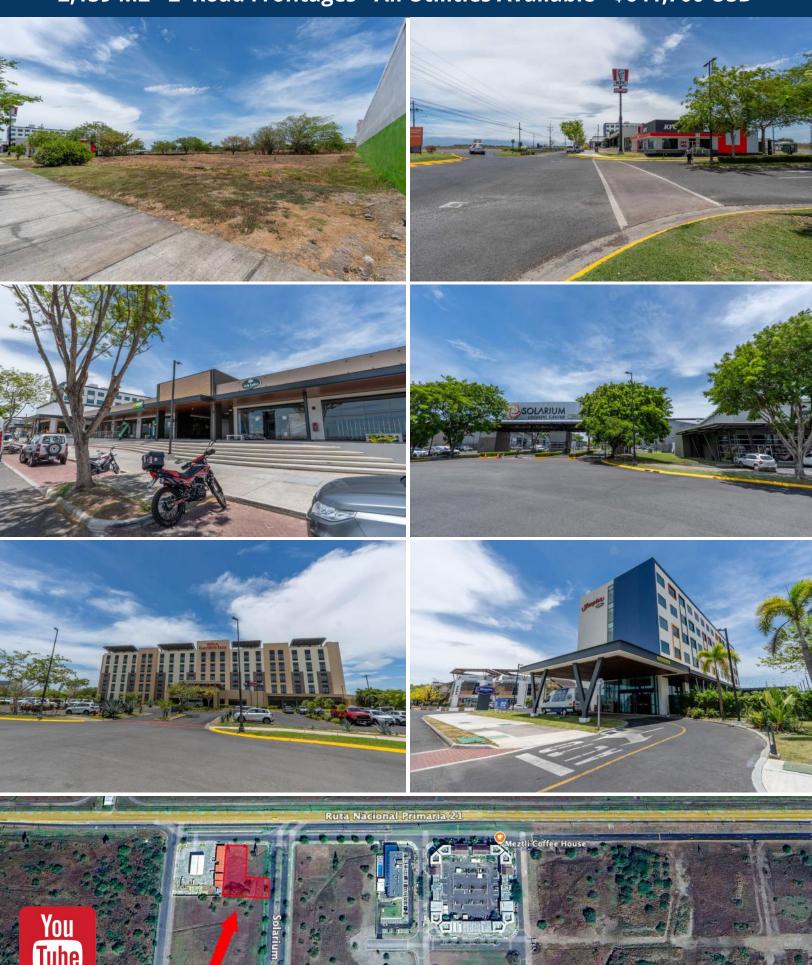

Solarium Lot 2B - Premier Commercial Property Across from INTL. Airport 2,139 M2 - 2 Road Frontages - All Utilities Available - \$641,700 USD

Solarium Lot 2B is a prime commercial lot offering 2,139 square meters of highly visible and accessible space, ideally positioned within the Solarium commercial and trade free zone development. With two road frontages—measuring 23.41 meters and 22.82 meters—this lot stands out as a strategic investment opportunity in one of Guanacaste's most active corridors. Located directly across from Liberia International Airport and just off Costa Rica's Highway RT-21, the main artery connecting the region, the property enjoys unparalleled exposure to both local and international traffic. The surrounding area is already home to a variety of major brand-name hotels (Hilton & Hampton), restaurants (KFC & Subway), and coffee shops (Starbucks), creating a natural draw for both travelers and locals. This property comes fully serviced with all utilities available and benefits from 24/7 on-site security, making it an excellent fit for a wide range of commercial uses such as retail, professional services, distribution and logistics, corporate offices, or food and beverage establishments. Its central location offers direct access to key destinations throughout the province, while being only seven kilometers from downtown Liberia and just a 30-minute drive to the popular beach towns of Playas del Coco, Playa Hermosa, and Playa Panamá. Solarium Lot 2B is a rare opportunity for investors and entrepreneurs seeking to establish a presence in a high-growth, high-traffic area at the heart of Guanacaste's economic development.